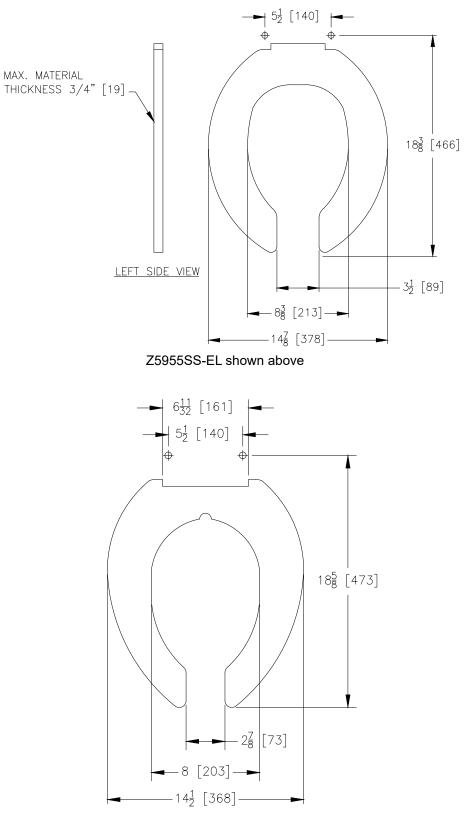

SHIELD<sup>™</sup> protects the seat by inhibiting the growth of stain and odor causing mold mildew and bacteria, thus reducing the amount of time, chemicals and water to clean the seat.







## Z5956SS-EL shown above



Z5957SS shown above

Z5958SS --



Z5959SS-JUV shown above

Architectural/Engineering Approval

The information contained in this document is subject to change without notice. Please contact Zurn for most up to date information.

ZURN INDUSTRIES, LLC 511 W. Freshwater Way, Milwaukee, WI U.S.A. 53204 · Ph. 1-855-ONE-ZURN, Fax 919-775-3541 In Canada: ZURN INDUSTRIES LIMITED 7900 Goreway Drive, Unit 10, Brampton, Ontario L6T 5W6, Ph. 905-405-8272, Fax 905-405-1292



## **Z5950** Commercial Heavy Duty Toilet Seat

TAG \_\_\_\_\_

## Rough-in dimensions/Overview dimensions



Z5956SS-EL shown above